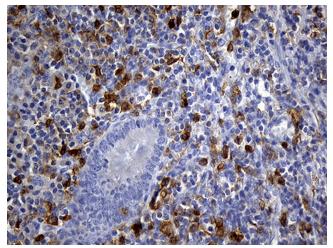

Immunohistochemical staining of paraffinembedded Human appendix tissue within the normal limits using anti-UBE3B mouse monoclonal antibody. (Heat-induced epitope retrieval by 1mM EDTA in 10mM Tris buffer (pH8.5) at 120°C for 3min, TA806725) (1:250)