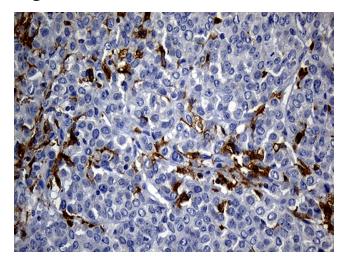

# **Product images:**

Immunohistochemical staining of paraffinembedded Adenocarcinoma of Human breast tissue tissue using anti-UBE3B mouse monoclonal antibody. (Heat-induced epitope retrieval by 1mM EDTA in 10mM Tris buffer (pH8.5) at 120°C for 3min, TA806725) (1:250)