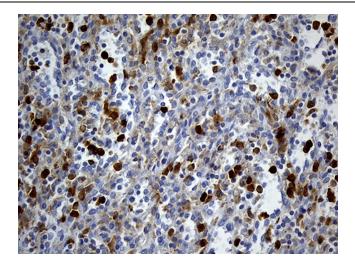

Immunohistochemical staining of paraffinembedded Human spleen tissue within the normal limits using anti-UBE3B mouse monoclonal antibody. (Heat-induced epitope retrieval by 1mM EDTA in 10mM Tris buffer (pH8.5) at 120°C for 3min, TA806725) (1:250)