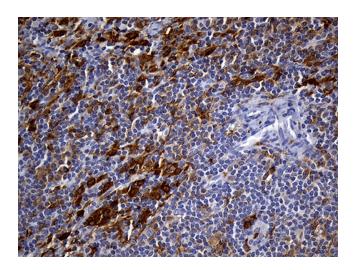

Immunohistochemical staining of paraffinembedded Carcinoma of Human thyroid tissue using anti-UBE3B mouse monoclonal antibody. (Heat-induced epitope retrieval by 1mM EDTA in 10mM Tris buffer (pH8.5) at 120°C for 3min, TA806725) (1:250)