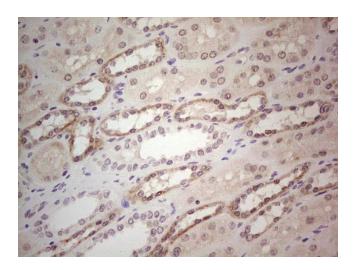

Immunohistochemical staining of paraffinembedded Human Kidney tissue within the normal limits using anti-GABRA5 mouse monoclonal antibody. (Heat-induced epitope retrieval by Tris-EDTA, pH8.0, [TA806598]) Dilution: 1:150