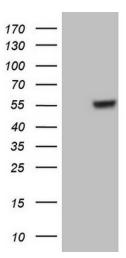

## **Product images:**

HEK293T cells were transfected with the pCMV6-ENTRY control (Left lane) or pCMV6-ENTRY GABRA5 ([RC216541], Right lane) cDNA for 48 hrs and lysed. Equivalent amounts of cell lysates (5 ug per lane) were separated by SDS-PAGE and immunoblotted with anti-GABRA5. Positive lysates [LY400284] (100ug) and [LC400284] (20ug) can be purchased separately from OriGene.