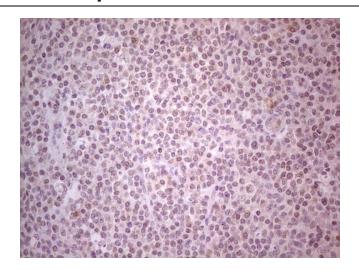

Immunohistochemical staining of paraffinembedded Human tonsil within the normal limits using anti-GABRA5 mouse monoclonal antibody. (Heat-induced epitope retrieval by Tris-EDTA, pH8.0, [TA806598]) Dilution: 1:150