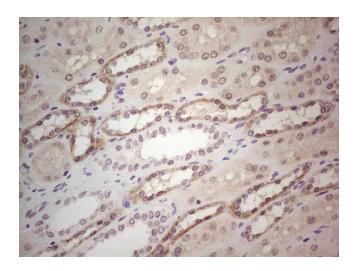

Immunohistochemical staining of paraffinembedded Human Kidney tissue within the normal limits using anti-GABRA5 mouse monoclonal antibody. (Heat-induced epitope retrieval by Tris-EDTA, pH8.0, TA806598) Dilution: 1:150