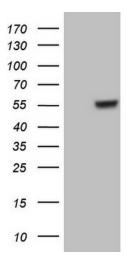

## **Product images:**

HEK293T cells were transfected with the pCMV6-ENTRY control (Left lane) or pCMV6-ENTRY GABRA5 ([RC216541], Right lane) cDNA for 48 hrs and lysed. Equivalent amounts of cell lysates (5 ug per lane) were separated by SDS-PAGE and immunoblotted with anti-GABRA5. Positive lysates [LY400284] (100ug) and [LC400284] (20ug) can be purchased separately from OriGene.