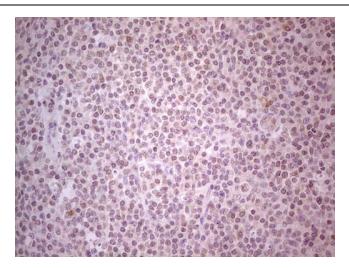

Immunohistochemical staining of paraffinembedded Human tonsil within the normal limits using anti-GABRA5 mouse monoclonal antibody. (Heat-induced epitope retrieval by Tris-EDTA, pH8.0, TA806598) Dilution: 1:150