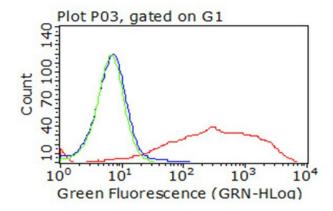

Flow cytometric analysis of living 293T cells transfected with PDL2 overexpression plasmid ([RC224141], Red)/empty vector ([PS100001], Blue) using anti-PDL2 antibody ([TA806577]). Cells incubated with a non-specific antibody (Green) were used as isotype control (1:100).