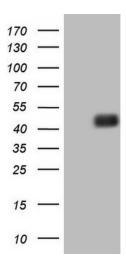

# **Product images:**

HEK293T cells were transfected with the pCMV6-ENTRY control (Left lane) or pCMV6-ENTRY PDCD1LG2 ([RC224141], Right lane) cDNA for 48 hrs and lysed. Equivalent amounts of cell lysates (5 ug per lane) were separated by SDS-PAGE and immunoblotted with anti-PDCD1LG2. Positive lysates [LY410802] (100ug) and [LC410802] (20ug) can be purchased separately from OriGene.