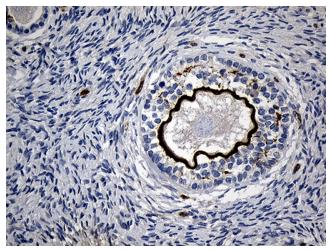

Immunohistochemical staining of paraffinembedded Human Ovary tissue within the normal limits using anti-MGP mouse monoclonal antibody. (Heat-induced epitope retrieval by 1mM EDTA in 10mM Tris buffer (pH8.5) at 120°C for 3min, [TA806528]) (1:500)