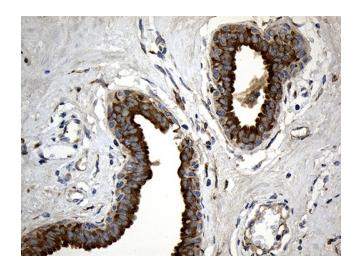

Immunohistochemical staining of paraffinembedded Human breast tissue within the normal limits using anti-MGP mouse monoclonal antibody. (Heat-induced epitope retrieval by 1mM EDTA in 10mM Tris buffer (pH8.5) at 120°C for 3min, [TA806528]) (1:500)