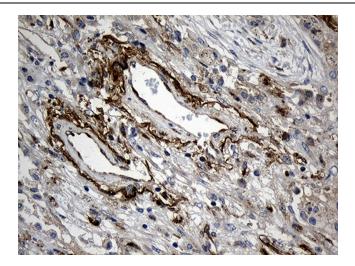

Immunohistochemical staining of paraffinembedded Carcinoma of Human lung tissue using anti-MGP mouse monoclonal antibody. (Heat-induced epitope retrieval by 1mM EDTA in 10mM Tris buffer (pH8.5) at 120°C for 3min, [TA806528]) (1:500)