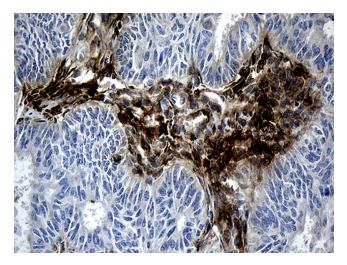

Immunohistochemical staining of paraffinembedded Carcinoma of Human lung tissue using anti-MGP mouse monoclonal antibody. (Heat-induced epitope retrieval by 1mM EDTA in 10mM Tris buffer (pH8.5) at 120°C for 3min, [TA806528]) (1:500)