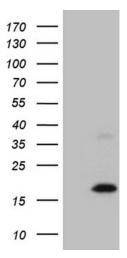

# **Product images:**

HEK293T cells were transfected with the pCMV6-ENTRY control (Left lane) or pCMV6-ENTRY MGP ([RC210666], Right lane) cDNA for 48 hrs and lysed. Equivalent amounts of cell lysates (5 ug per lane) were separated by SDS-PAGE and immunoblotted with anti-MGP (1:2000). Positive lysates [LY400323] (100ug) and [LC400323] (20ug) can be purchased separately from OriGene.