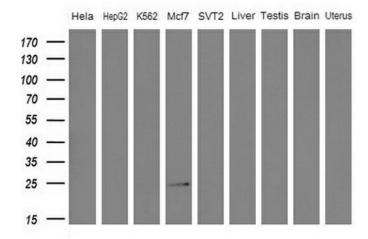

Western blot analysis of extracts (10ug) from 5 different cell lines and 4 human tissue by using anti-WIBG monoclonal antibody (1: Hela; 2: HepG2; 3: K562; 4: Mcf7; 5: SVT2; 6: Liver; 7: Testis; 8: Brain; 9: Uterus) at 1:200 dilution.