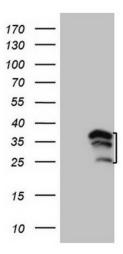

# **Product images:**

HEK293T cells were transfected with the pCMV6-ENTRY control (Left lane) or pCMV6-ENTRY WIBG ([RC202988], Right lane) cDNA for 48 hrs and lysed. Equivalent amounts of cell lysates (5 ug per lane) were separated by SDS-PAGE and immunoblotted with anti-WIBG. Positive lysates [LY410182] (100ug) and [LC410182] (20ug) can be purchased separately from OriGene.