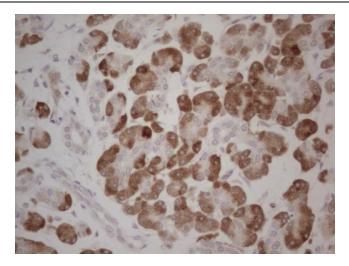

Immunohistochemical staining of paraffinembedded Carcinoma of Human pancreas tissue using anti-GABRA5 mouse monoclonal antibody. (Heat-induced epitope retrieval by Tris-EDTA, pH8.0, [TA806473]) Dilution: 1:150