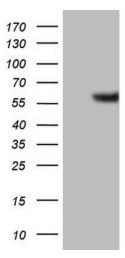

## **Product images:**

HEK293T cells were transfected with the pCMV6-ENTRY control (Cat# [PS100001], Left lane) or pCMV6-ENTRY GABRA5 (Cat# [RC216541], Right lane) cDNA for 48 hrs and lysed. Equivalent amounts of cell lysates (5 ug per lane) were separated by SDS-PAGE and immunoblotted with anti-GABRA5(Cat# [TA806473]). Positive lysates [LY400284] (100ug) and [LC400284] (20ug) can be purchased separately from OriGene.