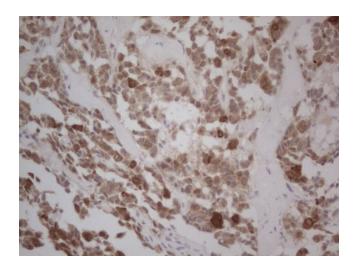

Immunohistochemical staining of paraffinembedded Carcinoma of Human lung tissue using anti-GABRA5 mouse monoclonal antibody. (Heat-induced epitope retrieval by Tris-EDTA, pH8.0, [TA806473]) Dilution: 1:150