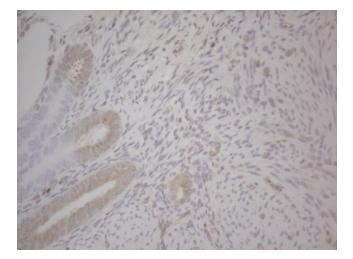

Immunohistochemical staining of paraffinembedded Human endometrium tissue within the normal limits using anti-GABRA5 mouse monoclonal antibody. (Heat-induced epitope retrieval by Tris-EDTA, pH8.0, [TA806473]) Dilution: 1:150