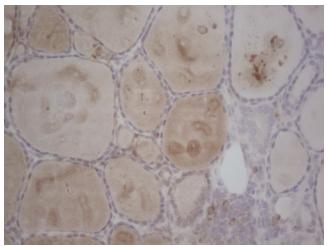

Immunohistochemical staining of paraffinembedded Human thyroid tissue within the normal limits using anti-GABRA5 mouse monoclonal antibody. (Heat-induced epitope retrieval by Tris-EDTA, pH8.0, [TA806473]) Dilution: 1:150