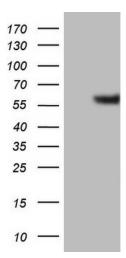

## **Product images:**

HEK293T cells were transfected with the pCMV6-ENTRY control (Cat# [PS100001], Left lane) or pCMV6-ENTRY GABRA5 (Cat# [RC216541], Right lane) cDNA for 48 hrs and lysed. Equivalent amounts of cell lysates (5 ug per lane) were separated by SDS-PAGE and immunoblotted with anti-GABRA5(Cat# [TA806473]). Positive lysates [LY400284] (100ug) and [LC400284] (20ug) can be purchased separately from OriGene.