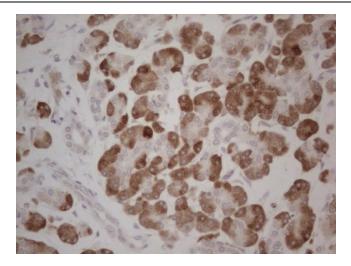

Immunohistochemical staining of paraffinembedded Carcinoma of Human pancreas tissue using anti-GABRA5 mouse monoclonal antibody. (Heat-induced epitope retrieval by Tris-EDTA, pH8.0, [TA806473]) Dilution: 1:150