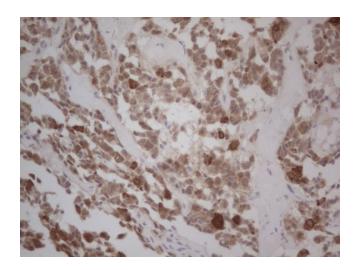

Immunohistochemical staining of paraffinembedded Carcinoma of Human lung tissue using anti-GABRA5 mouse monoclonal antibody. (Heat-induced epitope retrieval by Tris-EDTA, pH8.0, [TA806473]) Dilution: 1:150