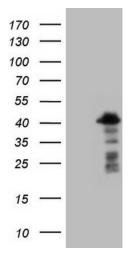

## **Product images:**

HEK293T cells were transfected with the pCMV6-ENTRY control (Left lane) or pCMV6-ENTRY POU2AF1 ([RC207562], Right lane) cDNA for 48 hrs and lysed. Equivalent amounts of cell lysates (5 ug per lane) were separated by SDS-PAGE and immunoblotted with anti-POU2AF1 (1:2000). Positive lysates [LY416779] (100ug) and [LC416779] (20ug) can be purchased separately from OriGene.