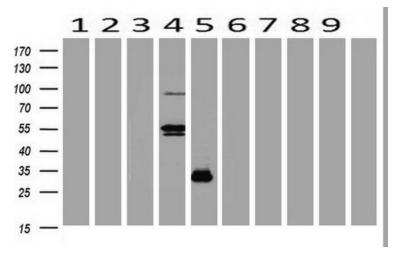

Western blot analysis of extracts (15ug) from 9 Human tissue by using anti-POU2AF1 monoclonal antibody (1: Testis; 2: Uterus; 3: Breast; 4: Brain; 5: Liver; 6: Ovary; 7: Thyroid gland; 8: colon;;9:Spleen) (1:500).