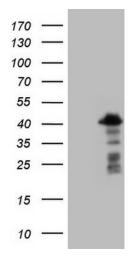

## **Product images:**

HEK293T cells were transfected with the pCMV6-ENTRY control (Left lane) or pCMV6-ENTRY POU2AF1 ([RC207562], Right lane) cDNA for 48 hrs and lysed. Equivalent amounts of cell lysates (5 ug per lane) were separated by SDS-PAGE and immunoblotted with anti-POU2AF1 (1:2000). Positive lysates [LY416779] (100ug) and [LC416779] (20ug) can be purchased separately from OriGene.