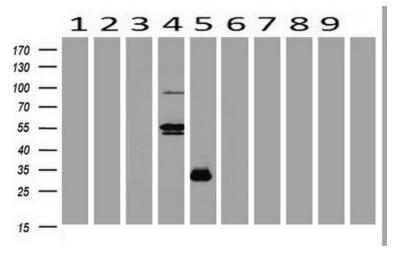

Western blot analysis of extracts (15ug) from 9 Human tissue by using anti-POU2AF1 monoclonal antibody (1: Testis; 2: Uterus; 3: Breast; 4: Brain; 5: Liver; 6: Ovary; 7: Thyroid gland; 8: colon;;9:Spleen) (1:500).