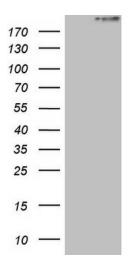

# **Product images:**

HEK293T cells were transfected with the pCMV6-ENTRY control (Cat# [PS100001], Left lane) or pCMV6-ENTRY STAB2 (Cat# [RC214781], Right lane) cDNA for 48 hrs and lysed. Equivalent amounts of cell lysates (5 ug per lane) were separated by SDS-PAGE and immunoblotted with anti-STAB2(Cat# [TA806361]). Positive lysates [LY413706] (100ug) and [LC413706] (20ug) can be purchased separately from OriGene.