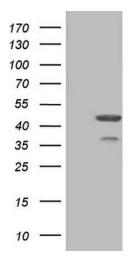

# **Product images:**

HEK293T cells were transfected with the pCMV6-ENTRY control (Left lane) or pCMV6-ENTRY HOMER2 ([RC204165], Right lane) cDNA for 48 hrs and lysed. Equivalent amounts of cell lysates (5 ug per lane) were separated by SDS-PAGE and immunoblotted with anti-HOMER2. Positive lysates [LY401516] (100ug) and [LC401516] (20ug) can be purchased separately from OriGene.