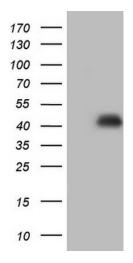

# **Product images:**

HEK293T cells were transfected with the pCMV6-ENTRY control (Left lane) or pCMV6-ENTRY HOMER2 ([RC204165], Right lane) cDNA for 48 hrs and lysed. Equivalent amounts of cell lysates (5 ug per lane) were separated by SDS-PAGE and immunoblotted with anti-HOMER2. Positive lysates [LY401516] (100ug) and [LC401516] (20ug) can be purchased separately from OriGene.