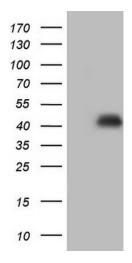

# **Product images:**

HEK293T cells were transfected with the pCMV6-ENTRY control (Left lane) or pCMV6-ENTRY HOMER2 ([RC204165], Right lane) cDNA for 48 hrs and lysed. Equivalent amounts of cell lysates (5 ug per lane) were separated by SDS-PAGE and immunoblotted with anti-HOMER2. Positive lysates [LY401516] (100ug) and [LC401516] (20ug) can be purchased separately from OriGene.