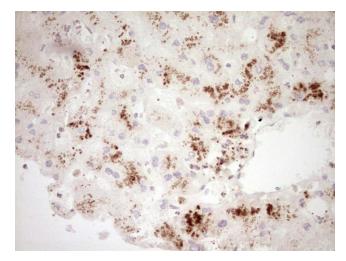

### **Product images:**

Immunohistochemical staining of paraffinembedded Human liver tissue within the normal limits using anti-GLI4 mouse monoclonal antibody. Heat-induced epitope retrieval by EDTA solution buffer pH 8.0 at 120°C for 3 min.