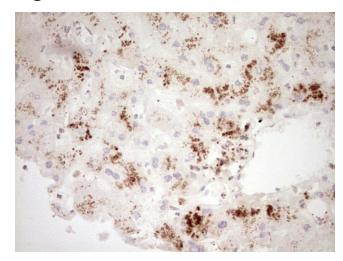

### **Product images:**

Immunohistochemical staining of paraffinembedded Human liver tissue within the normal limits using anti-GLI4 mouse monoclonal antibody. Heat-induced epitope retrieval by EDTA solution buffer pH 8.0 at 120°C for 3 min.