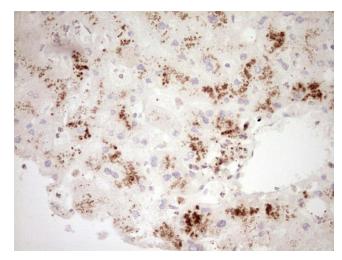

## **Product images:**

Immunohistochemical staining of paraffinembedded Human liver tissue within the normal limits using anti-GLI4 mouse monoclonal antibody. Heat-induced epitope retrieval by EDTA solution buffer pH 8.0 at 120°C for 3 min.