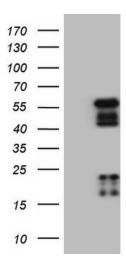

# **Product images:**

HEK293T cells were transfected with the pCMV6-ENTRY control (Left lane) or pCMV6-ENTRY NR2E3 ([RC220677], Right lane) cDNA for 48 hrs and lysed. Equivalent amounts of cell lysates (5 ug per lane) were separated by SDS-PAGE and immunoblotted with anti-NR2E3. Positive lysates [LY429495] (100ug) and [LC429495] (20ug) can be purchased separately from OriGene.