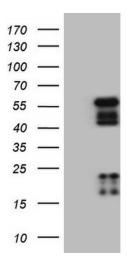

# **Product images:**

HEK293T cells were transfected with the pCMV6-ENTRY control (Left lane) or pCMV6-ENTRY NR2E3 ([RC220677], Right lane) cDNA for 48 hrs and lysed. Equivalent amounts of cell lysates (5 ug per lane) were separated by SDS-PAGE and immunoblotted with anti-NR2E3. Positive lysates [LY429495] (100ug) and [LC429495] (20ug) can be purchased separately from OriGene.