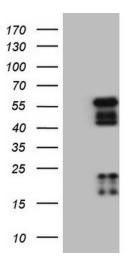

## **Product images:**

HEK293T cells were transfected with the pCMV6-ENTRY control (Left lane) or pCMV6-ENTRY NR2E3 ([RC220677], Right lane) cDNA for 48 hrs and lysed. Equivalent amounts of cell lysates (5 ug per lane) were separated by SDS-PAGE and immunoblotted with anti-NR2E3. Positive lysates [LY429495] (100ug) and [LC429495] (20ug) can be purchased separately from OriGene.