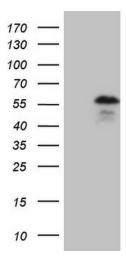

## **Product images:**

HEK293T cells were transfected with the pCMV6-ENTRY control (Left lane) or pCMV6-ENTRY YBX1 ([RC209835], Right lane) cDNA for 48 hrs and lysed. Equivalent amounts of cell lysates (5 ug per lane) were separated by SDS-PAGE and immunoblotted with anti-YBX1. Positive lysates [LY417905] (100ug) and [LC417905] (20ug) can be purchased separately from OriGene.