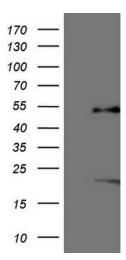

## **Product images:**

HEK293T cells were transfected with the pCMV6-ENTRY control (Cat# [PS100001], Left lane) or pCMV6-ENTRY NR5A1 (Cat# [RC207577], Right lane) cDNA for 48 hrs and lysed. Equivalent amounts of cell lysates (5 ug per lane) were separated by SDS-PAGE and immunoblotted with anti-NR5A1(Cat# [TA806157]). Positive lysates [LY417628] (100ug) and [LC417628] (20ug) can be purchased separately from OriGene.