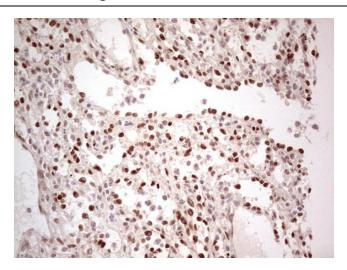

Immunohistochemical staining of paraffinembedded Human lymph node tissue within the normal limits using anti-NR5A1 mouse monoclonal antibody. (Heat-induced epitope retrieval by 1mM EDTA in 10mM Tris, pH8.5, 120°C for 3min, [TA806157])