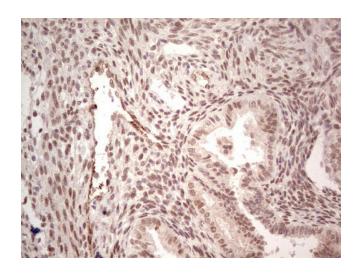

Immunohistochemical staining of paraffinembedded Human endometrium tissue within the normal limits using anti-NR5A1 mouse monoclonal antibody. (Heat-induced epitope retrieval by 1mM EDTA in 10mM Tris, pH8.5, 120°C for 3min, [TA806157])