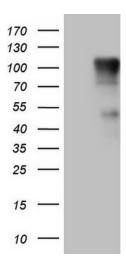

# **Product images:**

HEK293T cells were transfected with the pCMV6-ENTRY control (Left lane) or pCMV6-ENTRY FSIP1 ([RC207399], Right lane) cDNA for 48 hrs and lysed. Equivalent amounts of cell lysates (5 ug per lane) were separated by SDS-PAGE and immunoblotted with anti-FSIP1. Positive lysates [LY407403] (100ug) and [LC407403] (20ug) can be purchased separately from OriGene.