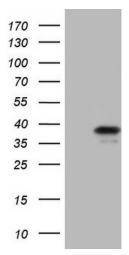

# **Product images:**

HEK293T cells were transfected with the pCMV6-ENTRY control (Left lane) or pCMV6-ENTRY GEMIN8 ([RC213444], Right lane) cDNA for 48 hrs and lysed. Equivalent amounts of cell lysates (5 ug per lane) were separated by SDS-PAGE and immunoblotted with anti-GEMIN8. Positive lysates [LY413420] (100ug) and [LC413420] (20ug) can be purchased separately from OriGene.