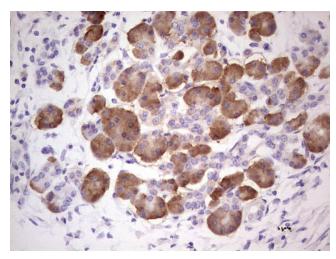

Immunohistochemical staining of paraffinembedded Carcinoma of Human pancreas tissue using anti-GEMIN8 mouse monoclonal antibody. ([TA805967]; heat-induced epitope retrieval by 1mM EDTA in 10mM Tris, pH8.5, 120°C for 3min)