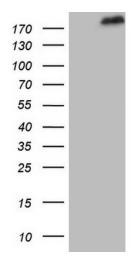

# **Product images:**

HEK293T cells were transfected with the pCMV6-ENTRY control (Cat# [PS100001], Left lane) or pCMV6-ENTRY SETD1A (Cat# [RC214996], Right lane) cDNA for 48 hrs and lysed. Equivalent amounts of cell lysates (5 ug per lane) were separated by SDS-PAGE and immunoblotted with anti-SETD1A(Cat# TA805877). Positive lysates [LY415047] (100ug) and [LC415047] (20ug) can be purchased separately from OriGene.