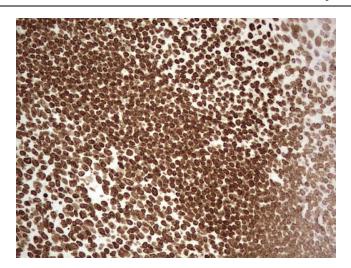

Immunohistochemical staining of paraffinembedded Human tonsil within the normal limits using anti-SETD1A mouse monoclonal antibody. (Heat-induced epitope retrieval by 1mM EDTA in 10mM Tris, pH8.5, 120°C for 3min, TA805877)