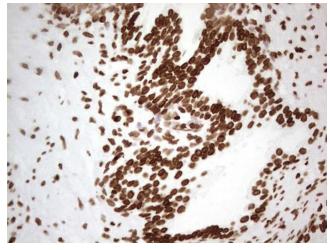

Immunohistochemical staining of paraffinembedded Human prostate tissue within the normal limits using anti-SETD1A mouse monoclonal antibody. (Heat-induced epitope retrieval by 1mM EDTA in 10mM Tris, pH8.5, 120°C for 3min, TA805877)