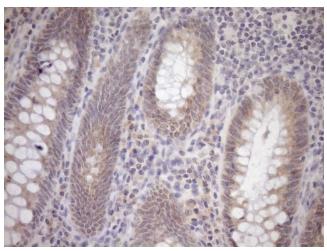

Immunohistochemical staining of paraffinembedded Adenocarcinoma of Human colon tissue using anti-GEMIN8 mouse monoclonal antibody. Heat-induced epitope retrieval by EDTA solution buffer pH 8.0 at 120°C for 3 min.