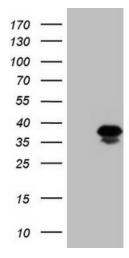

## **Product images:**

HEK293T cells were transfected with the pCMV6-ENTRY control (Cat# [PS100001], Left lane) or pCMV6-ENTRY GEMIN8 (Cat# [RC213444], Right lane) cDNA for 48 hrs and lysed. Equivalent amounts of cell lysates (5 ug per lane) were separated by SDS-PAGE and immunoblotted with anti-GEMIN8 (Cat# [TA805836])(1:2000). Positive lysates [LY413420] (100ug) and [LC413420] (20ug) can be purchased separately from OriGene.