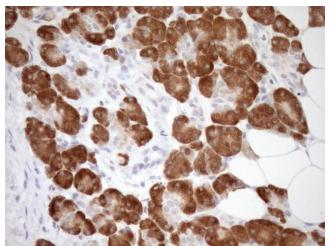

Immunohistochemical staining of paraffinembedded Human pancreas tissue within the normal limits using anti-GEMIN8 mouse monoclonal antibody. Heat-induced epitope retrieval by EDTA solution buffer pH 8.0 at 120°C for 3 min.