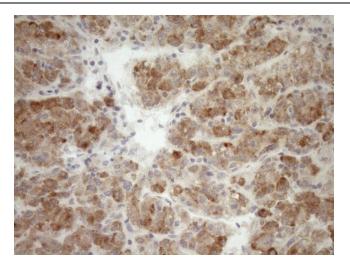

Immunohistochemical staining of paraffinembedded Carcinoma of Human liver tissue using anti-GEMIN8 mouse monoclonal antibody. Heat-induced epitope retrieval by EDTA solution buffer pH 8.0 at 120°C for 3 min.