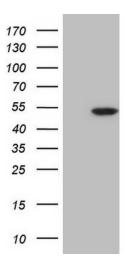

## **Product images:**

HEK293T cells were transfected with the pCMV6-ENTRY control (Left lane) or pCMV6-ENTRY CDKL1 ([RC211223], Right lane) cDNA for 48 hrs and lysed. Equivalent amounts of cell lysates (5 ug per lane) were separated by SDS-PAGE and immunoblotted with anti-CDKL1. Positive lysates [LY418154] (100ug) and [LC418154] (20ug) can be purchased separately from OriGene.