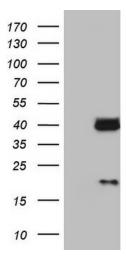

# **Product images:**

HEK293T cells were transfected with the pCMV6-ENTRY control (Left lane) or pCMV6-ENTRY LGALS9 ([RC210750], Right lane) cDNA for 48 hrs and lysed. Equivalent amounts of cell lysates (5 ug per lane) were separated by SDS-PAGE and immunoblotted with anti-LGALS9. Positive lysates [LY419406] (100ug) and [LC419406] (20ug) can be purchased separately from OriGene.