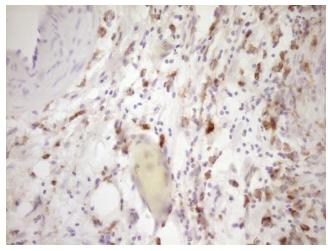

Immunohistochemical staining of paraffinembedded Human tonsil within the normal limits using anti-LGALS9 mouse monoclonal antibody. (Heat-induced epitope retrieval by Tris-EDTA, pH8.0, [TA805650]) Dilution: 1:150