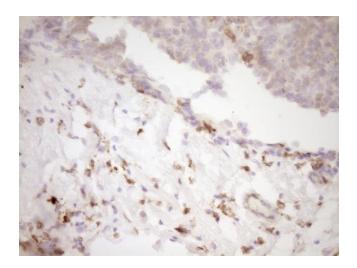

Immunohistochemical staining of paraffinembedded Adenocarcinoma of Human breast tissue using anti-LGALS9 mouse monoclonal antibody. (Heat-induced epitope retrieval by Tris-EDTA, pH8.0, [TA805650]) Dilution: 1:150