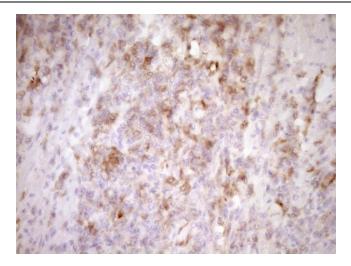

Immunohistochemical staining of paraffinembedded Carcinoma of Human pancreas tissue using anti-LGALS9 mouse monoclonal antibody. (Heat-induced epitope retrieval by Tris-EDTA, pH8.0, [TA805650]) Dilution: 1:150