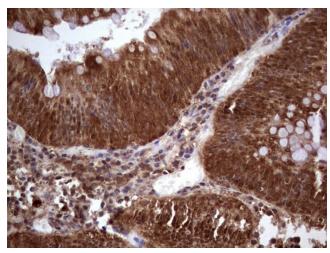

Immunohistochemical staining of paraffinembedded Adenocarcinoma of Human colon tissue using anti-LGALS9 mouse monoclonal antibody. Heat-induced epitope retrieval by EDTA solution buffer pH 8.0 at 120°C for 3 min.