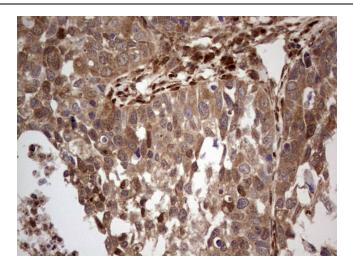

Immunohistochemical staining of paraffinembedded Carcinoma of Human kidney tissue using anti-LGALS9 mouse monoclonal antibody. Heat-induced epitope retrieval by EDTA solution buffer pH 8.0 at 120°C for 3 min.