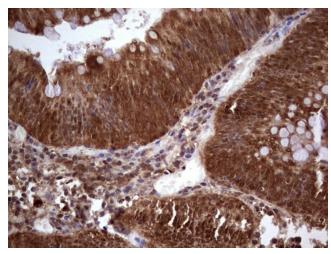

Immunohistochemical staining of paraffinembedded Adenocarcinoma of Human colon tissue using anti-LGALS9 mouse monoclonal antibody. (Heat-induced epitope retrieval by 1mM EDTA in 10mM Tris, pH8.5, 120°C for 3min, [TA805627])