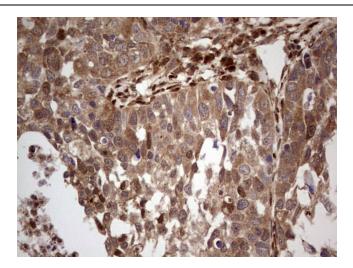

Immunohistochemical staining of paraffinembedded Carcinoma of Human kidney tissue using anti-LGALS9 mouse monoclonal antibody. (Heat-induced epitope retrieval by 1mM EDTA in 10mM Tris, pH8.5, 120°C for 3min, [TA805627])