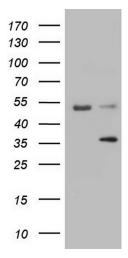

# **Product images:**

HEK293T cells were transfected with the pCMV6-ENTRY control (Left lane) or pCMV6-ENTRY LGALS9 ([RC210750], Right lane) cDNA for 48 hrs and lysed. Equivalent amounts of cell lysates (5 ug per lane) were separated by SDS-PAGE and immunoblotted with anti-LGALS9. Positive lysates [LY419406] (100ug) and [LC419406] (20ug) can be purchased separately from OriGene.