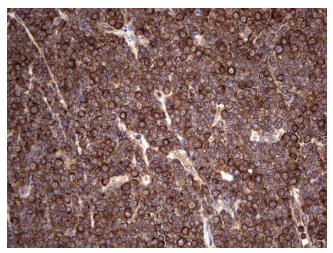

Immunohistochemical staining of paraffinembedded Human lymphoma tissue using anti-LRRTM1 mouse monoclonal antibody. (Heat-induced epitope retrieval by 1mM EDTA in 10mM Tris, pH8.5, 120°C for 3min, [TA805611])