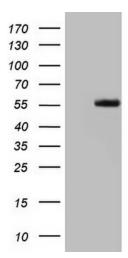

# **Product images:**

HEK293T cells were transfected with the pCMV6-ENTRY control (Cat# [PS100001], Left lane) or pCMV6-ENTRY LRRTM1 (Cat# [RC207949], Right lane) cDNA for 48 hrs and lysed. Equivalent amounts of cell lysates (5 ug per lane) were separated by SDS-PAGE and immunoblotted with anti-LRRTM1(Cat# [TA805611]). Positive lysates [LY405855] (100ug) and [LC405855] (20ug) can be purchased separately from OriGene.