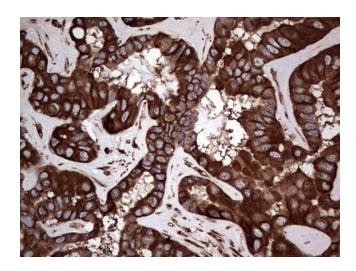

Immunohistochemical staining of paraffinembedded Carcinoma of Human liver tissue using anti-LRRTM1 mouse monoclonal antibody. (Heat-induced epitope retrieval by 1mM EDTA in 10mM Tris, pH8.5, 120°C for 3min, [TA805611])