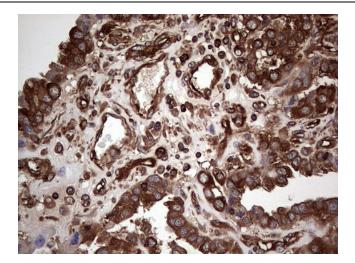

Immunohistochemical staining of paraffinembedded Adenocarcinoma of Human ovary tissue using anti-LRRTM1 mouse monoclonal antibody. (Heat-induced epitope retrieval by 1mM EDTA in 10mM Tris, pH8.5, 120°C for 3min, [TA805611])