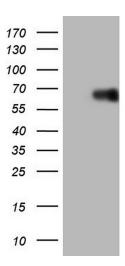

## **Product images:**

HEK293T cells were transfected with the pCMV6-ENTRY control (Left lane) or pCMV6-ENTRY LRRTM1 ([RC207949], Right lane) cDNA for 48 hrs and lysed. Equivalent amounts of cell lysates (5 ug per lane) were separated by SDS-PAGE and immunoblotted with anti-LRRTM1. Positive lysates [LY405855] (100ug) and [LC405855] (20ug) can be purchased separately from OriGene.