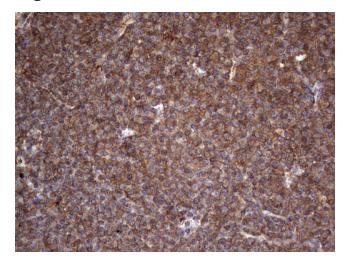

### **Product images:**

Immunohistochemical staining of paraffinembedded Human lymphoma tissue using anti-LRRTM1 mouse monoclonal antibody. Heatinduced epitope retrieval by EDTA solution buffer pH 8.0 at 120°C for 3 min.