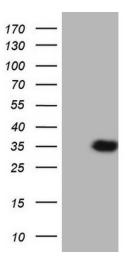

## **Product images:**

HEK293T cells were transfected with the pCMV6-ENTRY control (Cat# [PS100001], Left lane) or pCMV6-ENTRY APOE (Cat# [RC200395], Right lane) cDNA for 48 hrs and lysed. Equivalent amounts of cell lysates (5 ug per lane) were separated by SDS-PAGE and immunoblotted with anti-APOE (Cat# [TA805358]). Positive lysates [LY424959] (100ug) and [LC424959] (20ug) can be purchased separately from OriGene.