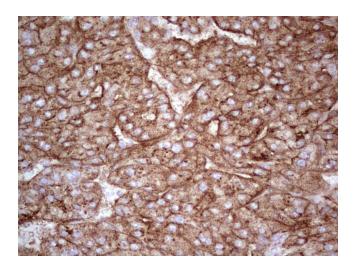

Immunohistochemical staining of paraffinembedded Carcinoma of Human liver tissue using anti-APOE mouse monoclonal antibody. (Heat-induced epitope retrieval by 1mM EDTA in 10mM Tris, pH8.5, 120°C for 3min, [TA805358])