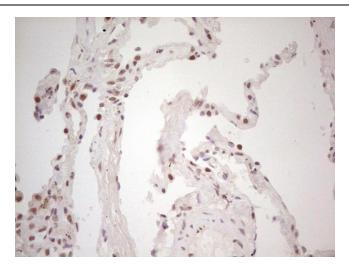

Immunohistochemical staining of paraffinembedded Human lung tissue within the normal limits using anti-TRIB1 mouse monoclonal antibody. (Heat-induced epitope retrieval by 1mM EDTA in 10mM Tris, pH8.5, 120°C for 3min, [TA805274])