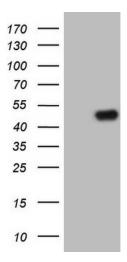

# **Product images:**

HEK293T cells were transfected with the pCMV6-ENTRY control (Cat# [PS100001], Left lane) or pCMV6-ENTRY TRIB1 (Cat# [RC209219], Right lane) cDNA for 48 hrs and lysed. Equivalent amounts of cell lysates (5 ug per lane) were separated by SDS-PAGE and immunoblotted with anti-TRIB1(Cat# [TA805274]). Positive lysates [LY410846] (100ug) and [LC410846] (20ug) can be purchased separately from OriGene.