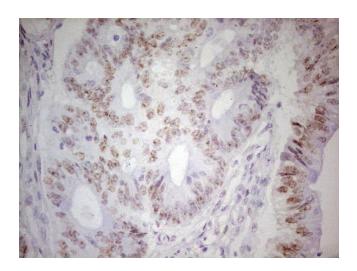

Immunohistochemical staining of paraffinembedded Adenocarcinoma of Human colon tissue using anti-TRIB1 mouse monoclonal antibody. (Heat-induced epitope retrieval by 1mM EDTA in 10mM Tris, pH8.5, 120°C for 3min, [TA805274])