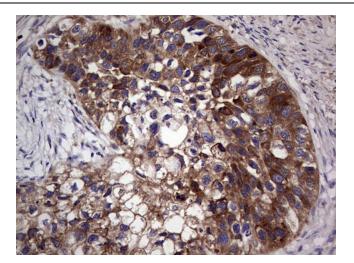

Immunohistochemical staining of paraffinembedded Carcinoma of Human kidney tissue using anti-GARS mouse monoclonal antibody. (Heat-induced epitope retrieval by 1mM EDTA in 10mM Tris, pH8.5, 120°C for 3min, [TA805168])