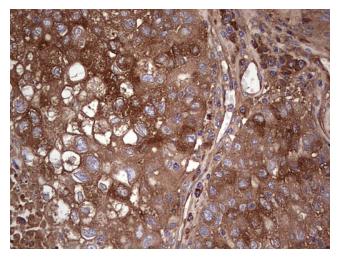

Immunohistochemical staining of paraffinembedded Carcinoma of Human lung tissue using anti-GARS mouse monoclonal antibody. (Heat-induced epitope retrieval by 1mM EDTA in 10mM Tris, pH8.5, 120°C for 3min, [TA805168])