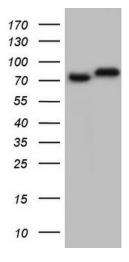

# **Product images:**

HEK293T cells were transfected with the pCMV6-ENTRY control (Cat# [PS100001], Left lane) or pCMV6-ENTRY GARS (Cat# [RC202852], Right lane) cDNA for 48 hrs and lysed. Equivalent amounts of cell lysates (5 ug per lane) were separated by SDS-PAGE and immunoblotted with anti-GARS(Cat# [TA805168]). Positive lysates [LY419568] (100ug) and [LC419568] (20ug) can be purchased separately from OriGene.