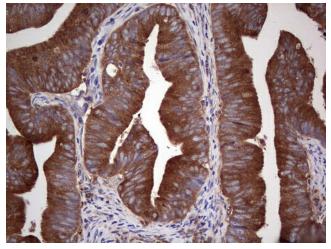

Immunohistochemical staining of paraffinembedded Adenocarcinoma of Human colon tissue using anti-GARS mouse monoclonal antibody. (Heat-induced epitope retrieval by 1mM EDTA in 10mM Tris, pH8.5, 120°C for 3min, [TA805168])