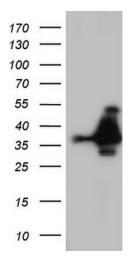

# **Product images:**

HEK293T cells were transfected with the pCMV6-ENTRY control (Left lane) or pCMV6-ENTRY NKX3-1 ([RC210374], Right lane) cDNA for 48 hrs and lysed. Equivalent amounts of cell lysates (5 ug per lane) were separated by SDS-PAGE and immunoblotted with anti-NKX3-1. Positive lysates [LY401858] (100ug) and [LC401858] (20ug) can be purchased separately from OriGene.