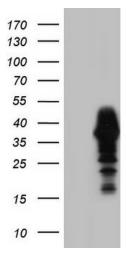

# **Product images:**

HEK293T cells were transfected with the pCMV6-ENTRY control (Left lane) or pCMV6-ENTRY NKX3-1 ([RC210374], Right lane) cDNA for 48 hrs and lysed. Equivalent amounts of cell lysates (5 ug per lane) were separated by SDS-PAGE and immunoblotted with anti-NKX3-. Positive lysates [LY401858] (100ug) and [LC401858] (20ug) can be purchased separately from OriGene.