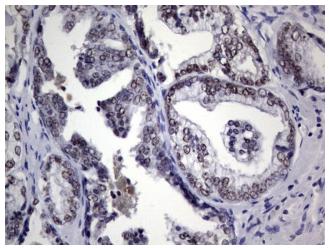

Immunohistochemical staining of paraffinembedded Carcinoma of Human prostate tissue using anti-NKX3-1 mouse monoclonal antibody. (Heat-induced epitope retrieval by 1mM EDTA in 10mM Tris, pH8.5, 120°C for 3min, [TA805086])