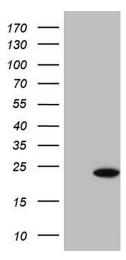

## **Product images:**

HEK293T cells were transfected with the pCMV6-ENTRY control (Left lane) or pCMV6-ENTRY SNX12 ([RC224303], Right lane) cDNA for 48 hrs and lysed. Equivalent amounts of cell lysates (5 ug per lane) were separated by SDS-PAGE and immunoblotted with anti-SNX12. Positive lysates [LY415650] (100ug) and [LC415650] (20ug) can be purchased separately from OriGene.