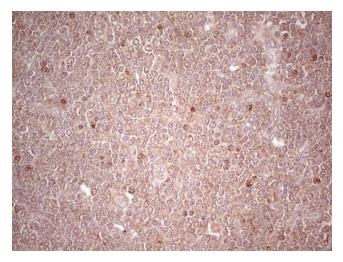

## **Product images:**

Immunohistochemical staining of paraffinembedded Human lymphoma tissue using anti-LPIN3 mouse monoclonal antibody. Heat-induced epitope retrieval by EDTA solution buffer pH 8.0 at 120°C for 3 min.