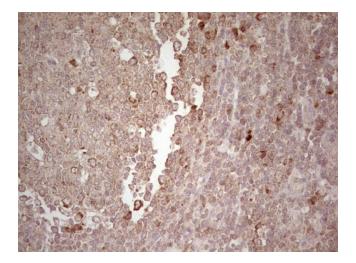

Immunohistochemical staining of paraffinembedded Human tonsil within the normal limits using anti-LPIN3 mouse monoclonal antibody. Heat-induced epitope retrieval by EDTA solution buffer pH 8.0 at 120°C for 3 min.