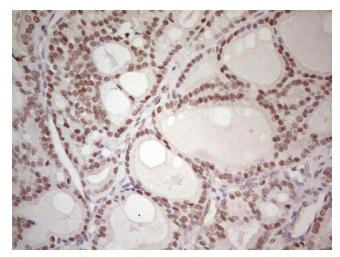

## **Product images:**

Immunohistochemical staining of paraffinembedded Carcinoma of Human thyroid tissue using anti-MAD2L1BP mouse monoclonal antibody. Heat-induced epitope retrieval by EDTA solution buffer pH 8.0 at 120°C for 3 min.