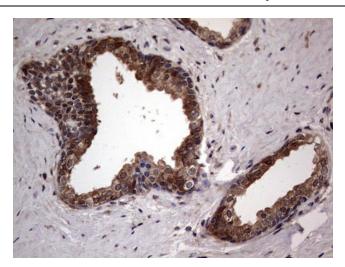

Immunohistochemical staining of paraffinembedded Carcinoma of Human prostate tissue using anti-SNX12 Mouse monoclonal antibody. ([TA804846]; heat-induced epitope retrieval by 1mM EDTA in 10mM Tris, pH8.5, 120°C for 3min)