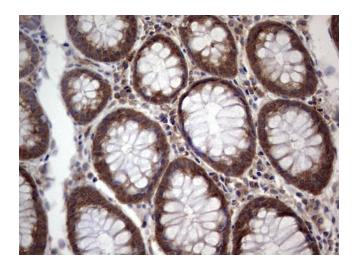

Immunohistochemical staining of paraffinembedded Human colon tissue within the normal limits using anti-SNX12 Mouse monoclonal antibody. ([TA804846]; heat-induced epitope retrieval by 1mM EDTA in 10mM Tris, pH8.5, 120°C for 3min)