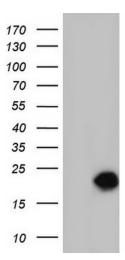

### **Product images:**

HEK293T cells were transfected with the pCMV6-ENTRY control (Left lane) or pCMV6-ENTRY SNX12 ([RC224303], Right lane) cDNA for 48 hrs and lysed. Equivalent amounts of cell lysates (5 ug per lane) were separated by SDS-PAGE and immunoblotted with anti-SNX12. Positive lysates [LY415650] (100ug) and [LC415650] (20ug) can be purchased separately from OriGene.