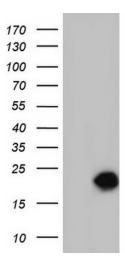

### **Product images:**

HEK293T cells were transfected with the pCMV6-ENTRY control (Left lane) or pCMV6-ENTRY SNX12 ([RC224303], Right lane) cDNA for 48 hrs and lysed. Equivalent amounts of cell lysates (5 ug per lane) were separated by SDS-PAGE and immunoblotted with anti-SNX12. Positive lysates [LY415650] (100ug) and [LC415650] (20ug) can be purchased separately from OriGene.