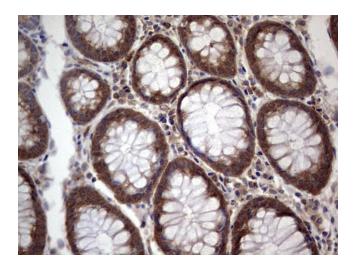

Immunohistochemical staining of paraffinembedded Human colon tissue within the normal limits using anti-SNX12 Mouse monoclonal antibody. (TA804846; heat-induced epitope retrieval by 1mM EDTA in 10mM Tris, pH8.5, 120°C for 3min). Heat-induced epitope retrieval by EDTA solution buffer pH 8.0 at 120°C for 3 min.