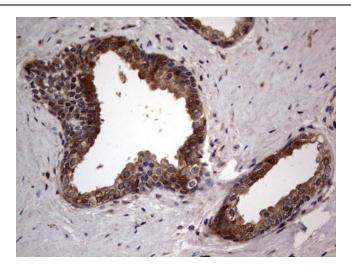

Immunohistochemical staining of paraffinembedded Carcinoma of Human prostate tissue using anti-SNX12 Mouse monoclonal antibody. (TA804846; heat-induced epitope retrieval by 1mM EDTA in 10mM Tris, pH8.5, 120°C for 3min). Heat-induced epitope retrieval by EDTA solution buffer pH 8.0 at 120°C for 3 min.