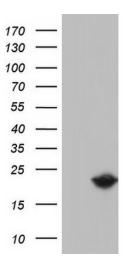

### **Product images:**

HEK293T cells were transfected with the pCMV6-ENTRY control (Left lane) or pCMV6-ENTRY SNX12 ([RC224303], Right lane) cDNA for 48 hrs and lysed. Equivalent amounts of cell lysates (5 ug per lane) were separated by SDS-PAGE and immunoblotted with anti-SNX12. Positive lysates [LY415650] (100ug) and [LC415650] (20ug) can be purchased separately from OriGene.