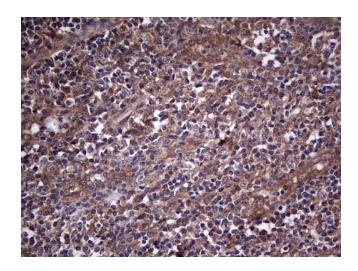

Immunohistochemical staining of paraffinembedded Human tonsil within the normal limits using anti-SNX12 mouse monoclonal antibody. Heat-induced epitope retrieval by EDTA solution buffer pH 8.0 at 120°C for 3 min.