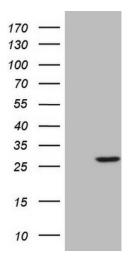

# **Product images:**

HEK293T cells were transfected with the pCMV6-ENTRY control (Cat# [PS100001], Left lane) or pCMV6-ENTRY SENP8 (Cat# [RC206791], Right lane) cDNA for 48 hrs and lysed. Equivalent amounts of cell lysates (5 ug per lane) were separated by SDS-PAGE and immunoblotted with anti-SENP8(Cat# [TA804753]). Positive lysates [LY407943] (100ug) and [LC407943] (20ug) can be purchased separately from OriGene.