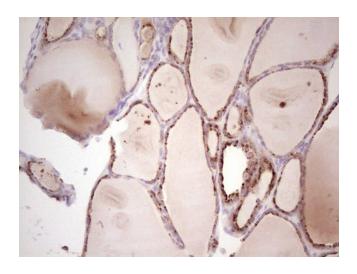

Immunohistochemical staining of paraffinembedded Human thyroid tissue within the normal limits using anti-SENP8 mouse monoclonal antibody. (Heat-induced epitope retrieval by 1mM EDTA in 10mM Tris, pH8.5, 120°C for 3min, [TA804753])