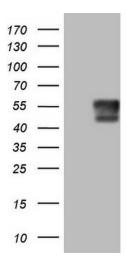

# **Product images:**

HEK293T cells were transfected with the pCMV6-ENTRY control (Left lane) or pCMV6-ENTRY SGK196 ([RC222797], Right lane) cDNA for 48 hrs and lysed. Equivalent amounts of cell lysates (5 ug per lane) were separated by SDS-PAGE and immunoblotted with anti-SGK196. Positive lysates [LY410261] (100ug) and [LC410261] (20ug) can be purchased separately from OriGene.