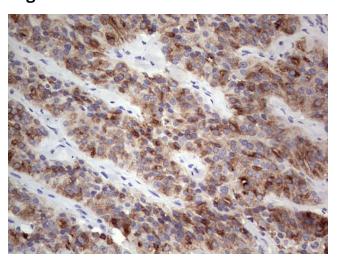

# **Product images:**

Immunohistochemical staining of paraffinembedded Carcinoma of Human thyroid tissue using anti-TG mouse monoclonal antibody. (Heatinduced epitope retrieval by 1mM EDTA in 10mM Tris, pH8.5, 120°C for 3min, [TA804642])