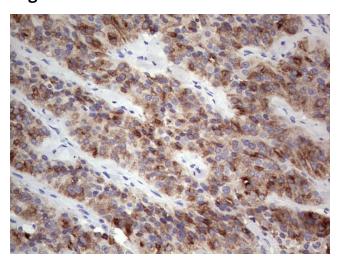

# **Product images:**

Immunohistochemical staining of paraffinembedded Carcinoma of Human thyroid tissue using anti-TG mouse monoclonal antibody. Heatinduced epitope retrieval by EDTA solution buffer pH 8.0 at 120°C for 3 min.