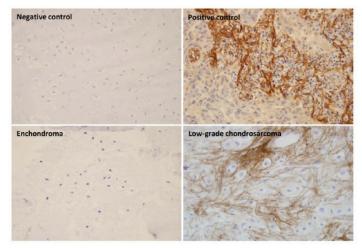

Figure from citation: Immunohistochemical staining for POSTN protein of negative control, positive control, enchondroma, and low grade chondrosarcoma (original magnification ×400) by using anti-POSTN antibody. Dilution: 1:1000 <u>View</u> Citation