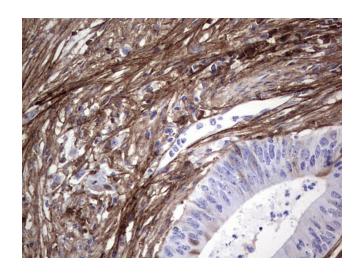

Immunohistochemical staining of paraffinembedded Human colon tissue within the normal limits using anti-POSTN mouse monoclonal antibody. (Heat-induced epitope retrieval by 1mM EDTA in 10mM Tris, pH8.5, 120°C for 3min, [TA804575])