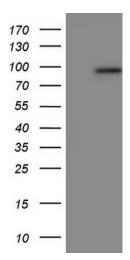

# **Product images:**

HEK293T cells were transfected with the pCMV6-ENTRY control (Cat# [PS100001], Left lane) or pCMV6-ENTRY POSTN (Cat# [RC227934], Right lane) cDNA for 48 hrs and lysed. Equivalent amounts of cell lysates (5 ug per lane) were separated by SDS-PAGE and immunoblotted with anti-POSTN(Cat# [TA804575]). Positive lysates [LY427734] (100ug) and [LC427734] (20ug) can be purchased separately from OriGene.