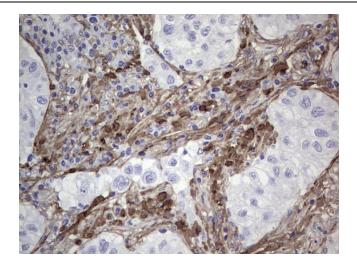

Immunohistochemical staining of paraffinembedded Carcinoma of Human lung tissue using anti-POSTN mouse monoclonal antibody. (Heat-induced epitope retrieval by 1mM EDTA in 10mM Tris, pH8.5, 120°C for 3min, [TA804575])