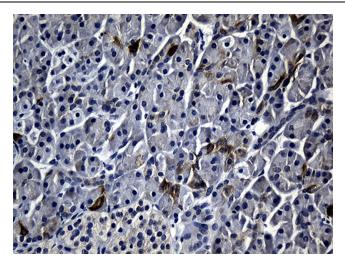

Western blot analysis of extracts (35ug) from A549 cell line by using anti-RRM1 monoclonal antibody (1:500).

Immunohistochemical staining of paraffinembedded Human pancreas tissue within the normal limits using anti-RRM1 mouse monoclonal antibody. Heat-induced epitope retrieval by EDTA solution buffer pH 8.0 at 120°C for 3 min.