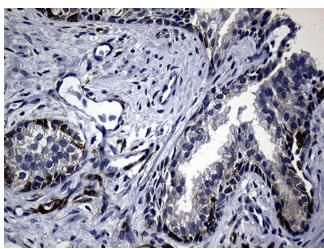

Immunohistochemical staining of paraffinembedded Human prostate tissue within the normal limits using anti-RRM1 mouse monoclonal antibody. Heat-induced epitope retrieval by EDTA solution buffer pH 8.0 at 120°C for 3 min.

Immunohistochemical staining of paraffinembedded Carcinoma of Human prostate tissue using anti-RRM1 mouse monoclonal antibody. Heat-induced epitope retrieval by EDTA solution buffer pH 8.0 at 120°C for 3 min.