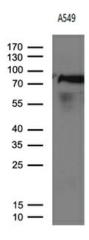

Western blot analysis of extracts (35ug) from A549 cell line by using anti-RRM1 monoclonal antibody (1:500).

Immunohistochemical staining of paraffinembedded Human pancreas tissue within the normal limits using anti-RRM1 mouse monoclonal antibody. Heat-induced epitope retrieval by EDTA solution buffer pH 8.0 at 120°C for 3 min.