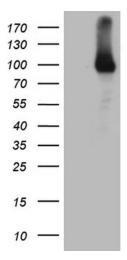

# **Product images:**

HEK293T cells were transfected with the pCMV6-ENTRY control (Cat# [PS100001], Left lane) or pCMV6-ENTRY RRM1 (Cat# [RC200726], Right lane) cDNA for 48 hrs and lysed. Equivalent amounts of cell lysates (5 ug per lane) were separated by SDS-PAGE and immunoblotted with anti-RRM1 (Cat# [TA804382])(1:500). Positive lysates [LY422336] (100ug) and [LC422336] (20ug) can be purchased separately from OriGene.