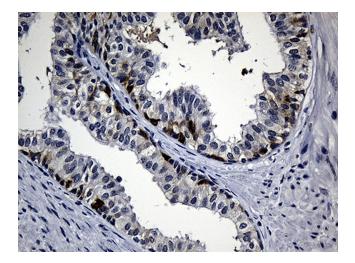

Immunohistochemical staining of paraffinembedded Human prostate tissue within the normal limits using anti-RRM1 mouse monoclonal antibody. Heat-induced epitope retrieval by EDTA solution buffer pH 8.0 at 120°C for 3 min.

Immunohistochemical staining of paraffinembedded Carcinoma of Human prostate tissue using anti-RRM1 mouse monoclonal antibody. Heat-induced epitope retrieval by EDTA solution buffer pH 8.0 at 120°C for 3 min.